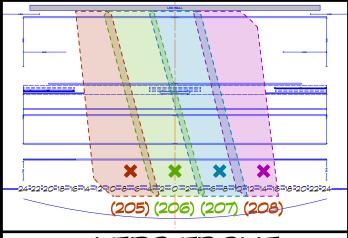

#### < LED3 FRONT

(205): 7R @ Wing 1 (206): 0 @ Wing 1 (207): 7L @ Wing 1 (208): 14L @ Wing 1

US: Off Videowall DS: Off Footlights SL/SR: Minimal overlap, Off Portals