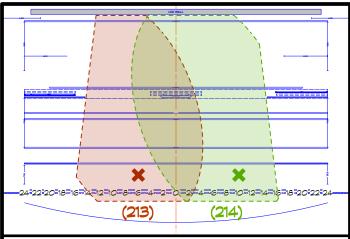

## < S4 FRONT

(213): 6R @ Wing 1 (214): 10L @ Wing 1

US: Off Videowall DS: Off Footlights

SL/SR: Off Portals