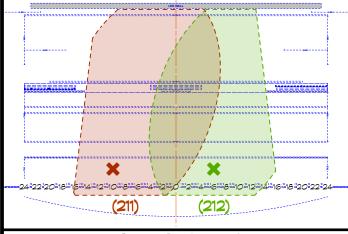

### S4 FRONT >

(211): 1OR @ Wing 1 (212): 6L @ Wing 1

US: Off Videowall DS: Off Footlights

SL/SR: Off Portals