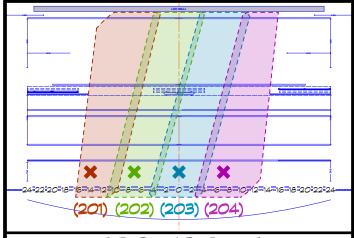

### <u>LED3 FRONT ></u>

(201): 14R @ Wing 1 (202): 7R @ Wing 1 (203): 0 @ Wing 1 (204): 7L @ Wing 1

US: Off Videowall DS: Off Footlights SL/SR: Minimal overlap, Off Portals